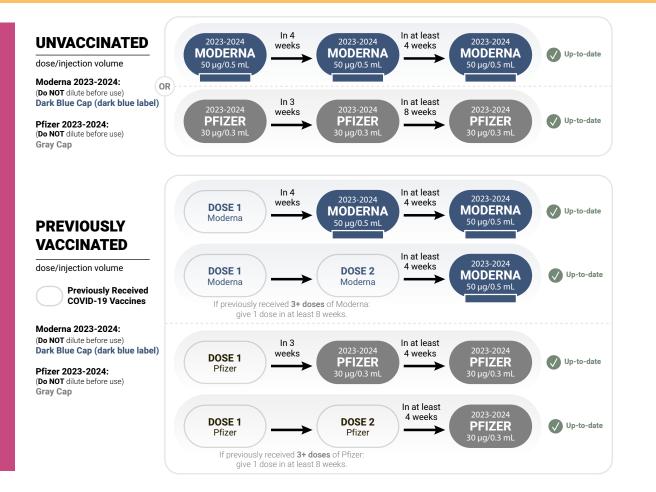

## **COVID-19 VACCINATION SCHEDULE AND DOSING**

**AGES 12 YEARS AND OLDER IMMUNOCOMPROMISED** 

PLEASE NOTE

Complete at least a three-dose series with a COVID-19 vaccine, each dose one month apart. At least one dose should be with a COVID-19 vaccine (2023-2024 Formula).

Additional age-appropriate doses may be administered at the discretion. of the healthcare provider, taking into consideration the individual's clinical circumstances. The timing of the additional doses may be based on the individual's clinical circumstances.