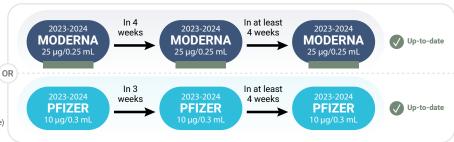

## **AGES 5 TO 11 YEARS IMMUNOCOMPROMISED**

dose/injection volume

Moderna 2023-2024: (Do NOT dilute before use) Dark Blue Cap (green label)

Pfizer 2023-2024:

Blue Cap (Do NOT dilute before use)

### PLEASE NOTE

Complete at least a three-dose series with a COVID-19 vaccine, each dose one month apart. At least one dose should be with a COVID-19 vaccine (2023-2024 Formula).

Additional age-appropriate doses may be administered at the discretion of the healthcare provider, taking into consideration the individual's clinical circumstances. The timing of the additional doses may be based on the individual's clinical circumstances.