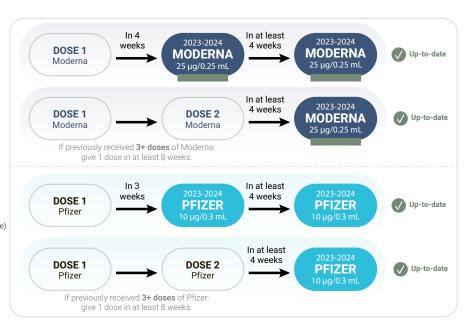

# PREVIOUSLY VACCINATED

dose/injection volume

Previously Received COVID-19 Vaccines

#### Moderna 2023-2024:

(Do NOT dilute before use)

Dark Blue Cap (green label)

## Pfizer 2023-2024:

Blue Cap (Do NOT dilute before use)

### PLEASE NOTE

Complete at least a three-dose series with a COVID-19 vaccine, each dose one month apart. At least one dose should be with a COVID-19 vaccine (2023-2024 Formula).

Additional age-appropriate doses may be administered at the discretion of the healthcare provider, taking into consideration the individual's clinical circumstances. The timing of the additional doses may be based on the individual's clinical circumstances.