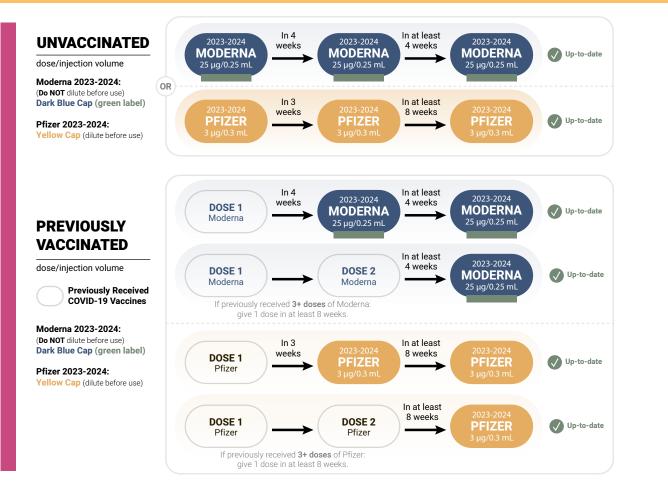

## **COVID-19 VACCINATION SCHEDULE AND DOSING**

**AGES 6 MONTHS TO 4 YEARS IMMUNOCOMPROMISED** 

## PLEASE NOTE

Complete at least a three-dose series with a COVID-19 vaccine, each dose one month apart. At least one dose should be with a COVID-19 vaccine (2023-2024 Formula).

Additional age-appropriate doses may be administered at the discretion of the healthcare provider, taking into consideration the individual's clinical circumstances. The timing of the additional doses may be based on the individual's clinical circumstances.